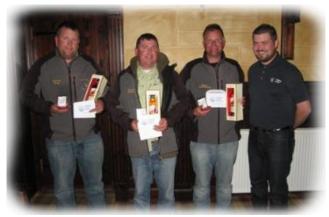

The second placed team was the Menteith Ospreys team of Peter Auchterlonie (10 fish), Ronnie Gilbert (8 fish) and George Whyte (4 fish). Their 22 trout weighed 45lbs 9.2ozs

Menteith Ospreys George, Ronnie and Peter receiving their prizes from Andrew McDougall of sponsors Angling Active