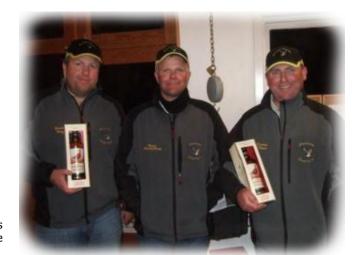

Change FF AC "A"
Andy, Kevin and Jock with Andrew McDougall

In third were the Change FF AC "A" team of Kevin McCabe (2 fish), Jock Kettles (14 fish) and Andy Dunn (5 fish). Their 21 trout weighed 42lbs 12.8oz. Jock also caught his fish at Cages Bay and the Malling Shore where he was fishing a cat booby and cormorants on slow glass and fast glass lines.