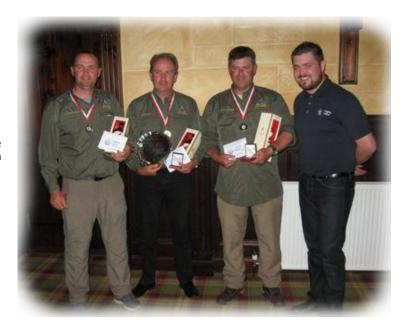

Top team was the Neilston FF "B" team of Brian Mackenzie, Tom Burnett and James Litster who between them netted 24 trout for 49lbs 13.2ozs. Their top rod was James Litster with 13 fish for 26lbs 7.2ozs. James spent his day in Cages Bay and the Malling Shore where he was fishing fabs and boobies on a medium sink line. Most of his trout were taken on the fabs.

photo (right): Andrew McDougall of sponsors Angling Active presents the trophy to James, Tom and Brian

Tom Burnett had 6 fish for 12lbs 14.2ozs and was fishing boobies on a Di3 in Cages Bay and the Malling Shore. Brian Mackenzie used similar tactics in the same area and varied his line between a Di3 and a Di5.